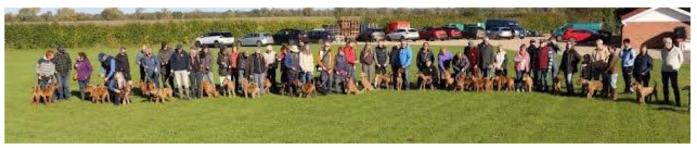

# THE LATE SUMMER BREED WALK

This year the breed walk was held at Blewbury village. It was a well-received event and we had 40 or so IT's and Honorary IT's accompanied by their owners. This took place on 14<sup>th</sup> October we all met up at By Savages Nursery. We had agreat walk then finnished off the day at the Style-Acre Tea shop where the staff had supplied a selection of cakes, tea and coffee which we could purchase. They had also arranged picnic tables for our use. I must say it was rather pleasant sat there after the walk with the dogs with a cup of tea in the sun chatting. The Style-Acre Tea shop is an Oxfordshire based

charity supporting adults with learning disabilities and autism. A total of £80 was raised on the day which we then donated to the Style-Acre charity.