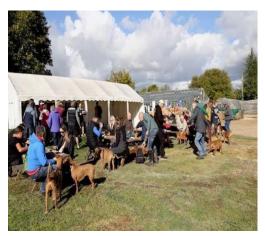

# THE LATE SUMMER BREED WALK

This year the breed walk was held at Blewbury village. It was a well-received event and we had 40 or so IT's and Honorary IT's accompanied by their owners. This took place on 14<sup>th</sup> October we all met up at By Savages Nursery. We had agreat walk then finnished off the day at the Style-Acre Tea shop where the staff had supplied a selection of cakes, tea and coffee which we could purchase. They had also arranged picnic tables for our use. I must say it was rather pleasant sat there after the walk with the dogs with a cup of tea in the sun chatting. The Style-Acre Tea shop is an Oxfordshire based

charity supporting adults with learning disabilities and autism. A total of £80 was raised on the day which we then donated to the Style-Acre charity.