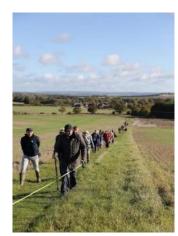

# THE LATE SUMMER BREED WALK

This year the breed walk was held at Blewbury village. It was a well-received event and we had 40 or so IT's and Honorary IT's accompanied by their owners. This took place on 14<sup>th</sup> October we all met up at By Savages Nursery. We had agreat walk then finnished off the day at the Style-Acre Tea shop where the staff had supplied a selection of cakes, tea and coffee which we could purchase. They had also arranged picnic tables for our use. I must say it was rather pleasant sat there after the walk with the dogs with a cup of tea in the sun chatting. The Style-Acre Tea shop is an Oxfordshire based

charity supporting adults with learning disabilities and autism. A total of £80 was raised on the day which we then donated to the Style-Acre charity.